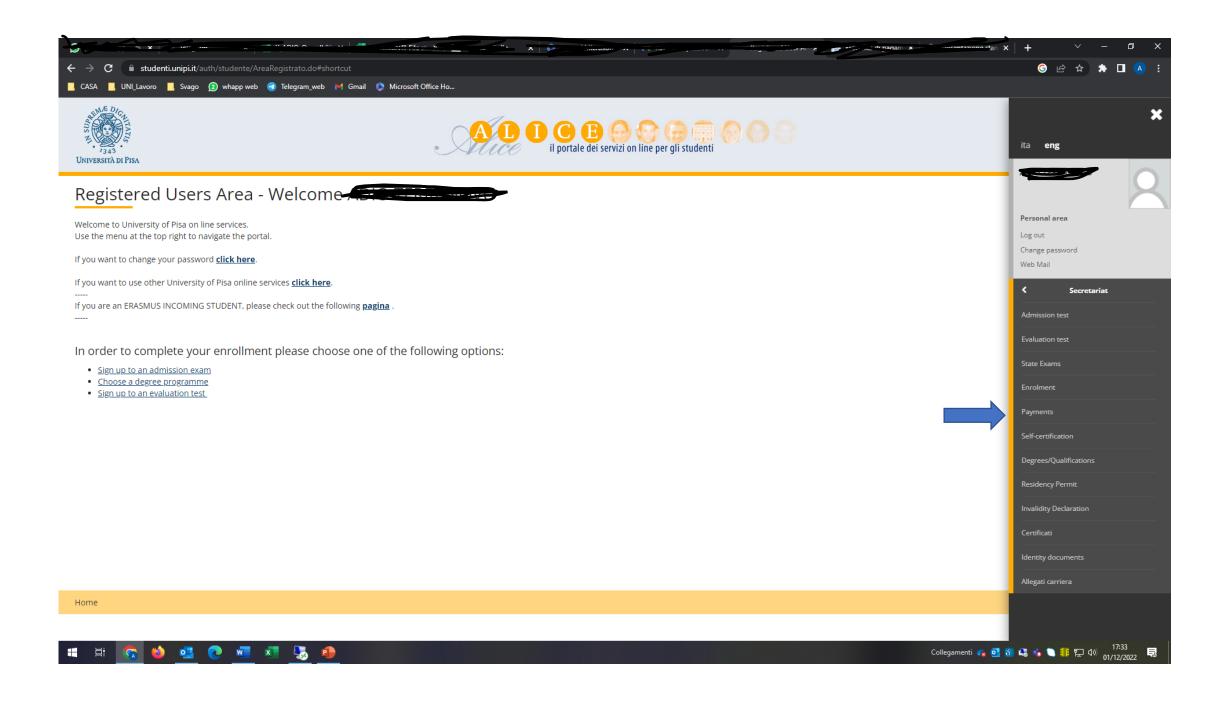

# Registered Users Area - Welcome

Welcome to University of Pisa on line services. Use the menu at the top right to navigate the portal.

If you want to change your password click here.

If you want to use other University of Pisa online services click here.

If you are an ERASMUS INCOMING STUDENT, please check out the following pagina

In order to complete your enrollment please choose one of the following options:

- Sign up to an admission exam
- Choose a degree programme
- Sign up to an evaluation test