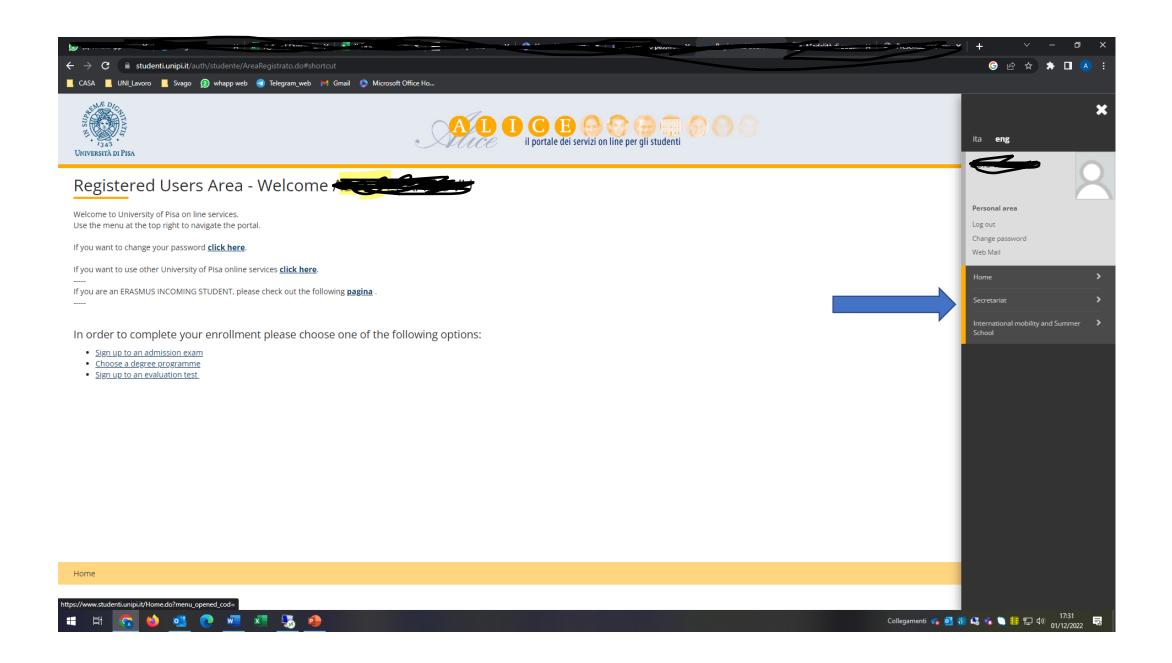

Università di Pisa

# Registered Users Area - Welcome

Welcome to University of Pisa on line services. Use the menu at the top right to navigate the portal.

If you want to change your password click here.

If you want to use other University of Pisa online services click here.

If you are an ERASMUS INCOMING STUDENT, please check out the following pagina

In order to complete your enrollment please choose one of the following options:

- Sign up to an admission exam
- Choose a degree programme
- Sign up to an evaluation test