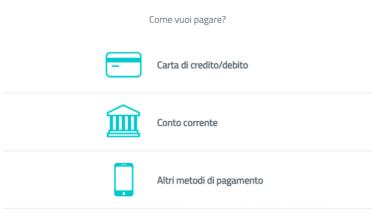

Informativa sulla privacy

Annulla

/RFB/000000121450255/1000.00

1.000,00€

Select how you are going to pay. By selecting «carta di credito/debito» you will have to put your credit/debit card details

By selecting «conto corrente» you will have to put your bank account details. You must make sure that your bank is included in the list of the available ones

By selecting «altri metodi di pagamento» you can pay by PayPal, Apple Pay, Satispay etc.

Annulla